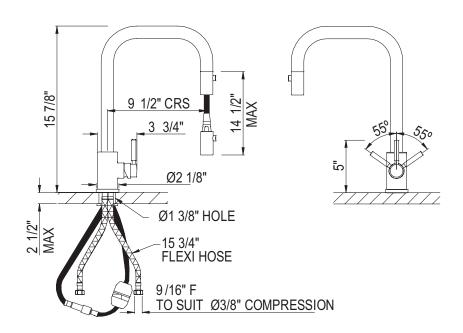

## **FEATURES**

- Brass construction
- Metal lever only
- Dual-spray functionality with ability to toggle between stream and spray settings
- 2 1/2" max installation deck depth
- 1/4-turn ceramic disc control cartridge
- 9 1/2" reach swivel U-spout
- Retractable pull-down metal handspray
- Nylon hose
- Quick Connect system for easy installation
- 1.75 GPM